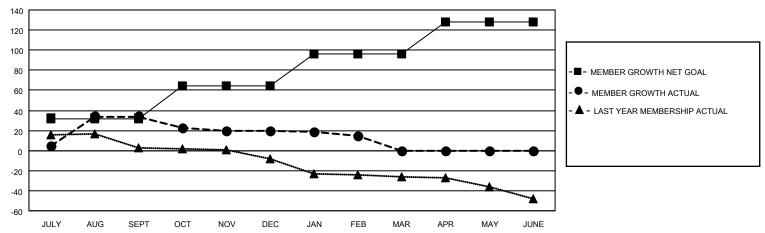

## LOCATION ALABAMA District 34 C Results as of: 2/28/2023

| Clubs                 |               |           |               | Members               |                        |                         |                                                    |
|-----------------------|---------------|-----------|---------------|-----------------------|------------------------|-------------------------|----------------------------------------------------|
| RESULTS FOR 2022-2023 |               |           |               | RESULTS FOR 2022-2023 |                        |                         |                                                    |
| QUARTER               | NEW CLUB GOAL | NEW CLUBS | DROPPED CLUBS | QUARTER MEMI          | BER GROWTH NET<br>GOAL | MEMBER GROWTH<br>ACTUAL | DROPPED<br>MEMBERS ACTUAL<br>(including transfers) |
| JULY/AUG/SEPT         | 1             | 2         | 0             | JULY/AUG/SEPT         | 32                     | 60                      | 25                                                 |
| OCT/NOV/DEC           | 0             | 0         | 0             | OCT/NOV/DEC           | 32                     | 23                      | 35                                                 |
| JAN/FEB/MAR           | 0             | 0         | 0             | JAN/FEB/MAR           | 32                     | 13                      | 17                                                 |
| APR/MAY/JUNE          | 0             | 0         | 0             | APR/MAY/JUNE          | 32                     | 0                       | 0                                                  |

## GOALS AND ACTUAL MEMBERS CUMULATIVE

| DROPPED CLUBS: 0 |    | 22 CLUBS OF 37 ADDED 1 OR<br>MORE NEW MEMBERS | GENDER DISTRIBUTION       |              |  |
|------------------|----|-----------------------------------------------|---------------------------|--------------|--|
|                  |    | WORE NEW WEINBERS                             | MALE                      | 587 (61.34%) |  |
|                  |    |                                               | FEMALE 369 (38.56%)       |              |  |
| DROPPED MEMBERS  |    |                                               | NON BINARY                | 1 (0.10%)    |  |
|                  | _  |                                               | PREFER NOT TO ANSWER      | 0 (0.00%)    |  |
| DECEASED         | 5  |                                               |                           |              |  |
| CLUB CANCELLED   | 0  | CLICK HERE FOR CUMULATIVE                     | TOTAL FAMILY UNIT MEMBERS | 170          |  |
| OTHER            | 72 | MEMBERSHIP DATA                               |                           |              |  |
| TOTAL            | 77 |                                               | FAMILY MEMBERS PAYING HA  | LF DUES 87   |  |
|                  |    |                                               |                           |              |  |