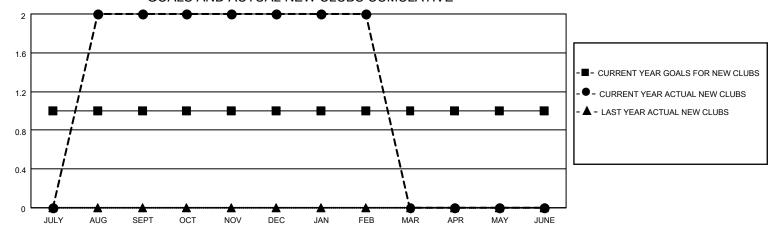

## LOCATION ALABAMA District 34 C Results as of: 2/28/2023

| Clubs                 |               |           |               | Members               |                        |                         |                                                    |
|-----------------------|---------------|-----------|---------------|-----------------------|------------------------|-------------------------|----------------------------------------------------|
| RESULTS FOR 2022-2023 |               |           |               | RESULTS FOR 2022-2023 |                        |                         |                                                    |
| QUARTER               | NEW CLUB GOAL | NEW CLUBS | DROPPED CLUBS | QUARTER MEMI          | BER GROWTH NET<br>GOAL | MEMBER GROWTH<br>ACTUAL | DROPPED<br>MEMBERS ACTUAL<br>(including transfers) |
| JULY/AUG/SEPT         | 1             | 2         | 0             | JULY/AUG/SEPT         | 32                     | 60                      | 25                                                 |
| OCT/NOV/DEC           | 0             | 0         | 0             | OCT/NOV/DEC           | 32                     | 23                      | 35                                                 |
| JAN/FEB/MAR           | 0             | 0         | 0             | JAN/FEB/MAR           | 32                     | 13                      | 17                                                 |
| APR/MAY/JUNE          | 0             | 0         | 0             | APR/MAY/JUNE          | 32                     | 0                       | 0                                                  |

## GOALS AND ACTUAL NEW CLUBS CUMULATIVE